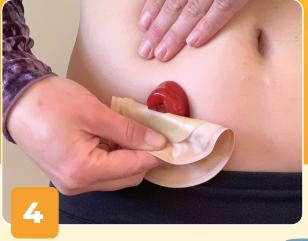

## **POUCH REMOVAL**

Starting at the top of the pouch, gently peel the top edge away from the skin, supporting the skin with the other hand. Peel the pouch downwards, away from the skin. The use of a medical adhesive remover product is highly recommended.