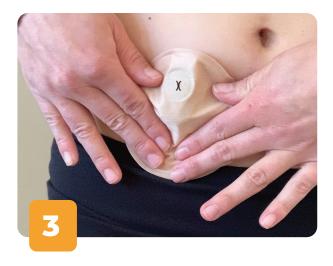

Fold the top over the stoma and press adhesive to the skin. Use your hands to warm the stoma cap to your skin for about 30 seconds, this will help initial adhesion.

Care Solutions