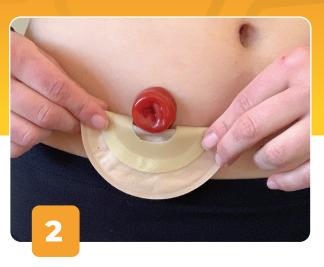

## Instructions for use Stoma Cap

Measure your stoma and cut the baseplate to the appropriate size/shape. Remove the protective backing from the baseplate, exposing the adhesive part.

Fold your stoma cap in half, line up the bottom edge of the hole to the bottom edge of the stoma and press lower half in to place

Fold the top over the stoma and press adhesive to the skin. Use your hands to warm the stoma cap to your skin for about 30 seconds, this will help initial adhesion.

Care Solutions