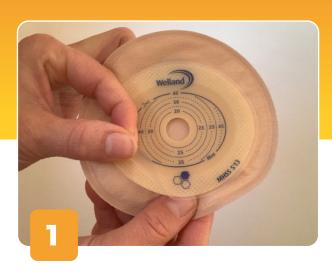

## Instructions for use Stoma Cap

Measure your stoma and cut the baseplate to the appropriate size/shape. Remove the protective backing from the baseplate, exposing the adhesive part.

Fold your stoma cap in half, line up the bottom edge of the hole to the bottom edge of the stoma and press lower half in to place