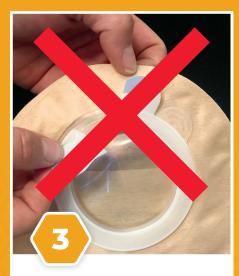

Do not remove the blue and white (bunny ears) protective plastic at this stage.

Align the pouch ring with the bottom of the baseplate ring. Run your fingers around the ring until you feel it clip over the top.

Press around the entire ring to ensure pouch is attached.

Grip one or both of the blue and white (bunny ears) plastic tabs.

Pull the tabs down and around from the baseplate and remove the protective plastic.

Press down around the outer edge of the ring to ensure bag is adhered to baseplate.

**POUCH REMOVAL**With one hand support the base to your abdomen and with the other hand grip the ribbed tab on the pouch and pull downwards.