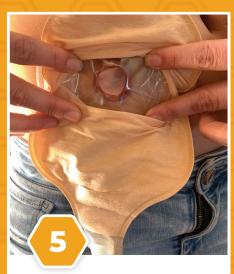

Do not remove the blue and white (bunny ears) protective plastic at this stage.

Align the pouch ring with the bottom of the baseplate ring. Run your fingers around the ring until you feel it clip over the top.

Press around the entire ring to ensure pouch is attached.

Grip one or both of the blue and white (bunny ears) plastic tabs.

Pull the tabs down and around from the baseplate and remove the protective plastic.