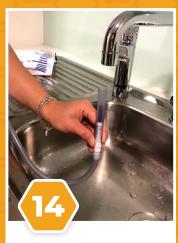

**EMPTYING & CLEANING NIGHT DRAINAGE BAG**Empty bag into toilet by turning outlet tap down.

Replace plastic tubing over tip of night drainage bag.

Rinse bag with tap water. Hang to dry.

B BRAUN URIMED OVERNIGHT BAG (CODE: 28300)