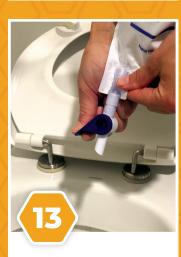

**NIGHT DRAINAGE BAG**Remove plastic tube from tip of night drainage bag.
Do not discard.

Un-plug urostomy bung.

Insert end of night drainage bag into open bung of pouch, ensuring it is pushed in well and is secure.