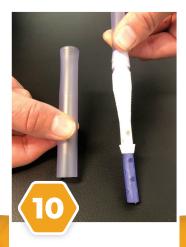

**NIGHT DRAINAGE BAG**Remove plastic tube from tip of night drainage bag.
Do not discard.

Un-plug urostomy bung.

Insert end of night drainage bag into open bung of pouch, ensuring it is pushed in well and is secure.