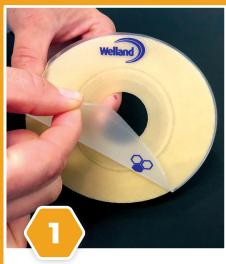

## Instructions for use - Urostomy

Measure your stoma and cut the baseplate to the appropriate size/shape. Remove the protective backing from the baseplate, exposing the adhesive part.

Centre the baseplate opening over the stoma and press into place. To secure well, run your finger around the baseplate, starting in the centre moving towards the outer edge. Use your hands to warm the baseplate to your skin for about 30 seconds, this will help initial adhesion.

Do not remove the blue and white (bunny ears) protective plastic at this stage.

Align the pouch ring with the bottom of the baseplate ring. Run your fingers around the ring until you feel it clip over the top.