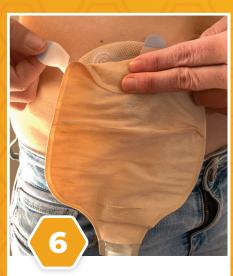

Press down around the outer edge of the ring to ensure bag is adhered to baseplate.

**POUCH REMOVAL**With one hand support the base to your abdomen and with the other hand grip the ribbed tab on the pouch and pull downwards.