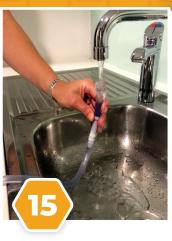

**EMPTYING & CLEANING NIGHT DRAINAGE BAG**Empty bag into toilet by turning outlet tap down.

Replace plastic tubing over tip of night drainage bag.

Rinse bag with tap water. Hang to dry.

B BRAUN URIMED OVERNIGHT BAG (CODE: 28300)