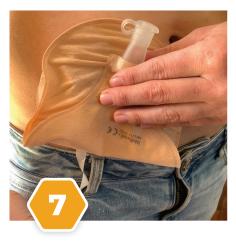

Press down around the outer edge of the ring to ensure bag is adhered to baseplate.

**POUCH REMOVAL**With one hand support the base to your abdomen and with the other hand grip the ribbed tab on the pouch and pull downwards.