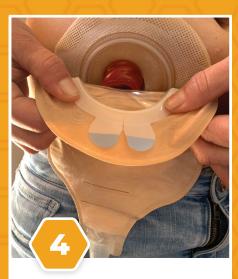

Press down around the outer edge of the ring to ensure bag is adhered to baseplate.

**POUCH REMOVAL**With one hand support the base to your abdomen and with the other hand grip the ribbed tab on the pouch and pull downwards.