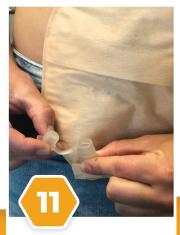

**NIGHT DRAINAGE BAG**Remove plastic tube from tip of night drainage bag.
Do not discard.

Un-plug urostomy bung.

Insert end of night drainage bag into open bung of pouch, ensuring it is pushed in well and is secure.