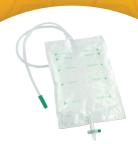

**EMPTYING & CLEANING NIGHT DRAINAGE BAG**Empty bag into toilet by turning outlet tap down.

Replace plastic tubing over tip of night drainage bag.

Rinse bag with tap water. Hang to dry.

B BRAUN URIMED OVERNIGHT BAG (CODE: 28300)

An overnight 2 litre capacity urine drainage bag with easy to read measurement markers. The wide bore, 120cm soft tubing ensures effective drainage into the bag.