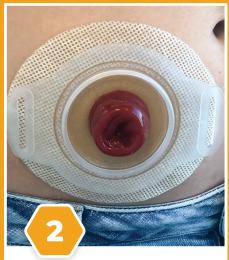

## Instructions for use - Urostomy

Measure your stoma and cut the baseplate to the appropriate size/shape. Remove the protective backing from the baseplate, exposing the adhesive part.

Centre the baseplate opening over the stoma and press into place. To secure well, run your finger around the baseplate, starting in the centre moving towards the outer edge. Use your hands to warm the baseplate to your skin for about 30 seconds, this will help initial adhesion.

Do not remove the blue and white (bunny ears) protective plastic at this stage.

Align the pouch ring with the bottom of the baseplate ring. Run your fingers around the ring until you feel it clip over the top.

Press around the entire ring to ensure pouch is attached.

Grip one or both of the blue and white (bunny ears) plastic tabs.

Pull the tabs down and around from the baseplate and remove the protective plastic.