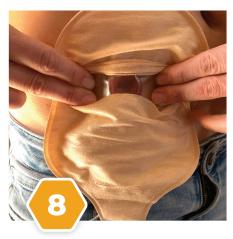

**NIGHT DRAINAGE BAG**Remove plastic tube from tip of night drainage bag.
Do not discard.

Un-plug urostomy bung.

Insert end of night drainage bag into open bung of pouch, ensuring it is pushed in well and is secure.