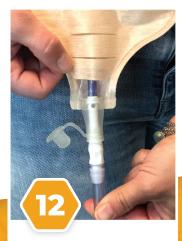

**NIGHT DRAINAGE BAG**Remove plastic tube from tip of night drainage bag.
Do not discard.

Un-plug urostomy bung.

Insert end of night drainage bag into open bung of pouch, ensuring it is pushed in well and is secure.